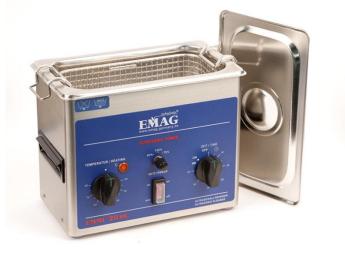

## **Description:**

Universal device with stainless steel oscillating tank and stainless steel case. Timer 1-60 min., Continuous operation and heating. **Dimensions:** Tackle outside (L x B x H): 275 x 160 x 195 mm Tub Indoor (L x W x H): 200 x 100 x 70 mm Basket Indoor (L x W x H): 165 x 75 x 40 mm Mesh of the Basket (Ø): 8 mm **Content:** When content: 1.2 liters Filling volume: 0.9 liters Equipment: Internal tank: Stainless steel 1.4301 Housing: stainless steel 1.4301 Degree of protection: IP 32 Drain tap: No Timer: 1-60 min / continuous operation Heating: 20-80 ° C Ultrasonic power regulator: 50/75/100% **Technical specifications:** Transducers: 2 PZT broad beam transducers System HF generator: overload protected, constant power Modes: Easy half-wave Operating frequency: 40 kHz Ultrasonic power: max. 120 Watt Heating power: 180 Watts Power supply: 50/60 Hz Power supply: 220 - 240 V Accessories: Stainless steel lid - sound absorbing Basket - 12HC stainless steel - protects cleaned and transducer tank Basket Indoor (L x W x H): 165 x 75 x 40 mm Basket mesh size (Ø): 8 mm **Optional accessories:** (not included in the delivery) Hole cover - EM 12 stainless steel with a 400ml glass insert (with lid and rubber ring) (For cleaning small parts)